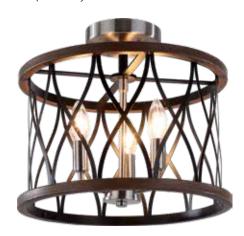

## **Specifications**

| Type of Lighting        | Indoor                                      |
|-------------------------|---------------------------------------------|
| Height (in.)            | 12 1/4                                      |
| Width (in.)             | 13 3/4                                      |
| Finish                  | Black, Brushed<br>Nickel, and Wood<br>Grain |
| Main Material           | Steel                                       |
| Installation Location   | Dry Location                                |
| Light #                 | 3                                           |
| Watts per Light (W)     | 60                                          |
| Total Wattage (W)       | 180                                         |
| Light Bulb(s) Included? | No                                          |
| Dimmable?               | Yes                                         |
| Base                    | Candelabra (E12)                            |
| Voltage (Volts)         | 120                                         |
| Safety Ratings          | ETL                                         |
| Assembly                | Assembly Required                           |